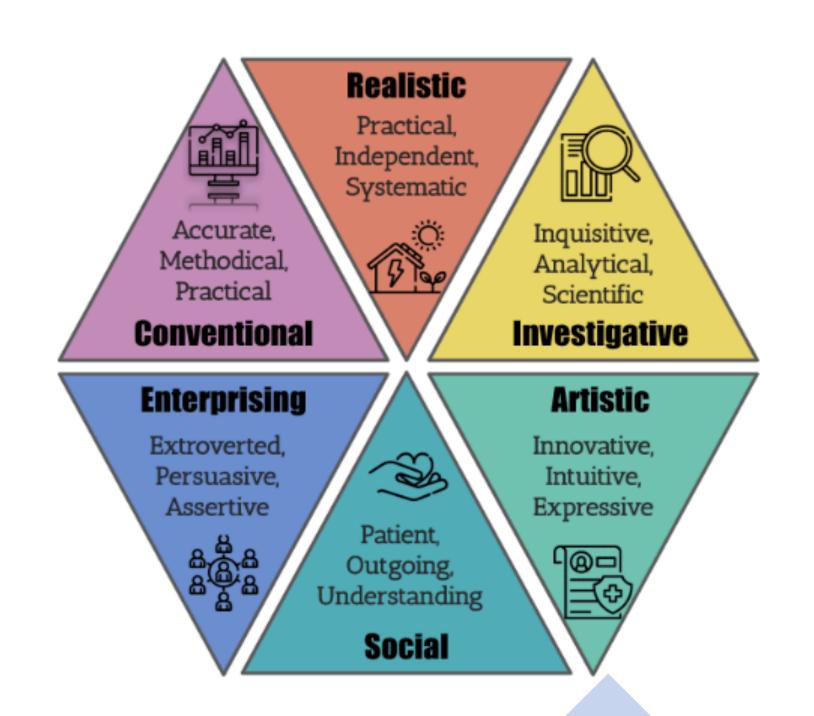

# Your career adventure starts with a personal assessment

- Complete the Holland Interest Assessment
- Be honest

• Get your Holland Code

https://tinyurl.com/muptdxc7

#### **What it all Means:**

### Applying Your Holland Code to Your Career

Who you are is connected to what you will do (career)

Understand your skills and interests

Work environments are key to career happiness

Determine what "success" means to you

**Skills + Personality + Interest = Career Fit** 