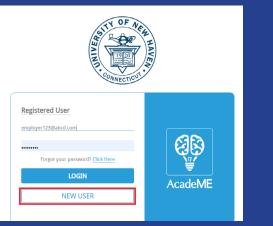

## **STEP 2:** Create a new account or access your current account

**STEP 3:** Fill out your company profile, attend events, post jobs & connect with students!

NEW USERS:

If you have never registered for an event or posted a job/internship on ChargerLink you will want to create a new account by clicking "NEW USER"

#### **CURR**ENT USERS:

If you have posted a job/internship on ChargerLink or attended an event, you may already have an account set up

#### **CONT**ACT US:

Please email employerrelations@newhaven.edu to receive access to your account or if you have any questions