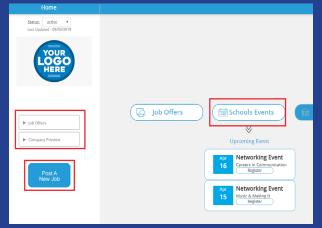

#### **ON THIS DASHBOARD, YOU CAN:**

- > Find information and register for events
- > View your open job/internship postings
- > View or extend any job/internship offers
- > Post new open roles
- > Keep information about your company updated
- > Link external media